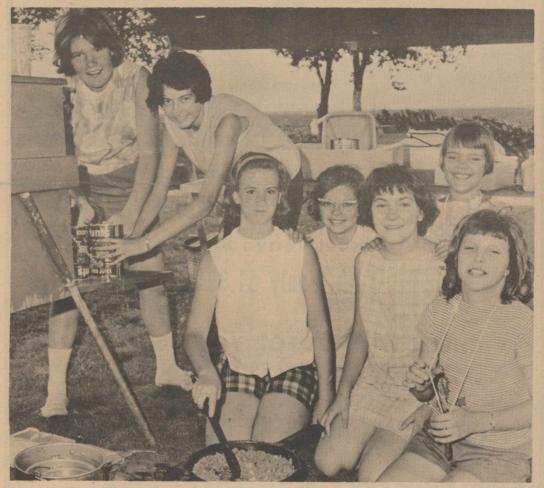

ict Playday and won a total of 100 club points. The next District Playday will be in Lubbock July 11.

## Freak Mishap Injures Woman

A Hart area woman was rushed to Memorial Hospital in Dimmitt by her husband Sunday afternoon, suffering from burns received in a freak accident at their farm home.

Mrs. Ronnie Farris was knocked unconscious when lightning traveled through the telephone on which she was talking. She received burns on her arm, chest and back, and injury to one ear.

She was kept overnight in the hospital and released Monday. She was reported to be feeling better, although still suffering some pain in her ear.

Mr. and Mrs. Farris, who live four miles west and two miles north of Hart, said heavy wind and hail accompanied the electrical storm in which Mrs. Farris was injured.





HART GIRL SCOUTS GO CAMPING
.... In preparation for coming Palo Duro Trip

## Assembly Dates Are Announced

The following are dates which have been set for the Plains Baptist Assembly.

JULY 3-Family Day
JULY 5-7 - Junior Girls
JULY 7-9-Intermediate Girls
JULY 12-14-Junior Boys
JULY 14-16-Intermediate Boy

JULY 28-30 Youth Camp. Sponsors are needed for all of these groups. Anyone who can help is asked to call Rev. Denzil Leonard.

ARKANSAS TRAVELERS Mr. and Mrs. Travis Jobe and sons of Pearidge, Ark, visited his parents and sisters, Mr. and Mrs. E. L. Jobe. Mr. and Mrs. R. G. Henderson and family, and Mr. and Mrs. Oral Preston and family.

The Hart Lions Club met June 28 at noon at Alfords Cafe for their regular session. Three guests and nineteen members were present for the luncheon.