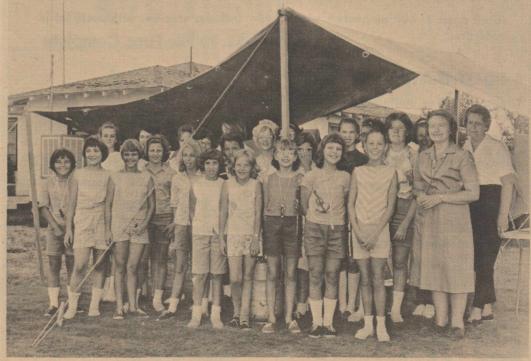

t Playday and won a total of 100 club points. The next District Playday will be in Lubbock July 11.

## Freak Mishap Injures Woman

A Hart area woman was rushed to Memorial Hospital in Dimmitt by her husband Sunday afternoon, suffering from burns received in a freak accident at their farm home.

Mrs. Ronnie Farris was knocked unconscious when lightning traveled through the telephone on which she was talking. She received burns on her arm, chest and back, and injury to one ear.

She was kept overnight in the hospital and released Monday. She was reported to be feeling better, although still suffering some pain in her ear.

Mr. and Mrs. Farris, who live four miles west and two miles north of Hart, said heavy wind and hail accompanied the electrical storm in which Mrs. Farris was injured.





HART GIRL SCOUTS GO CAMPING
.... In preparation for coming Palo Duro Trip

## Assembly Dates Are Announced

The following are dates which have been set for the Plains Baptist Assembly.

JULY 3-Family Day
JULY 5-7 - Junior Girls
JULY 7-9-Intermediate Girls
JULY 12-14-Junior Boys
JULY 14-16-Intermediate Boy

JULY 28-30 Youth Camp. Sponsors are needed for all of these groups. Anyone who can help is asked to call Rev. Denzil Leonard.

ARKANSAS TRAVELERS Mr. and Mrs. Travis Jobe and sons of Pearidge, Ark, visited his parents and sisters, Mr. and Mrs. E. L. Jobe. Mr. and Mrs. R. G. Henderson and family, and Mr. and Mrs. Oral Preston and family.

The Hart Lions Club met June 28 at noon at Alfords Cafe for their regular session. Three guests and nineteen members were present for the luncheon.

J