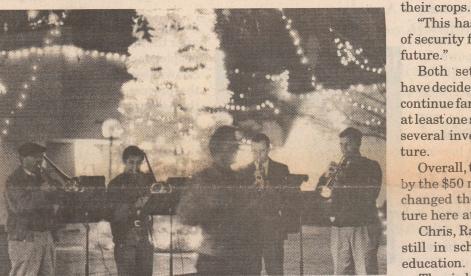

### Tis the Season...

The annual tree lightling ceremony was held Monday, Dec. 2. 24-41-45. The \$50 million jack-(Texan Photos by Amanda Gutierrez-Baez)

won the jackpot were 13-20-21pot was won Nov. 27.