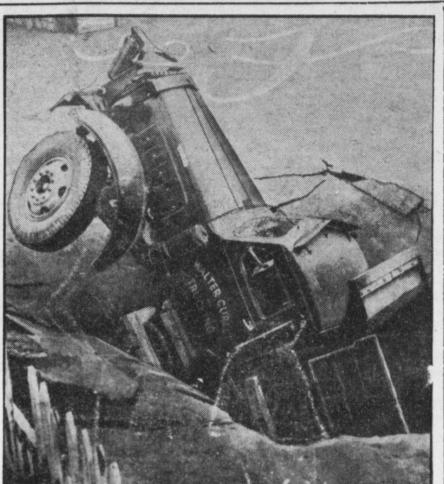

BACKING DOWN-Boston truck driver Walter Curley backed his seven-ton truck on a bridge, suddenly realized he was backing down to a lower level. Investigation showed the rear wheels had passed over a weak spot in the bridge and the heavily loaded vehicle dipped toward bottom. Curley, surprised and dazed, climbed from the cab uninjured