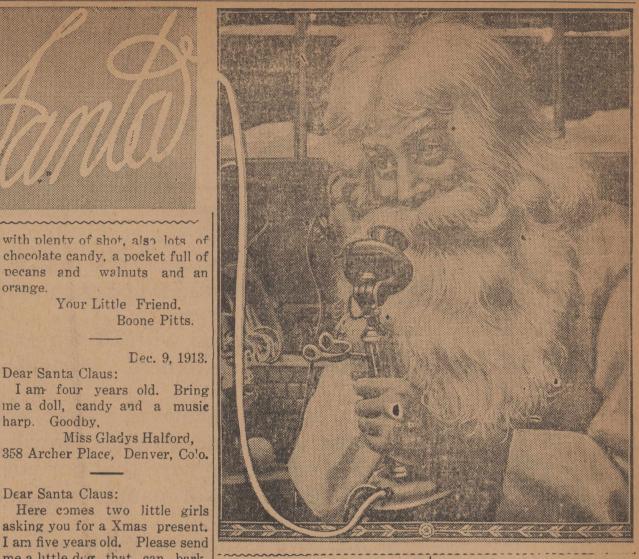

# For All

Candies. nuts, pictures and many things that we haven't space to mention. You will just have to come and see them.

> 128 My Telephone Number.

--Filling the many stockings Christmas eve is going to be one of Santa's main problems. It will be easily solved here, however, for we've made ample provision in: hickory nuts, walnuts, almonds, filberts, brazil nuts, pecans, jumbo peanuts, cocoanuts, oranges, (Florida and California) apples, bananas and candies in great variety.