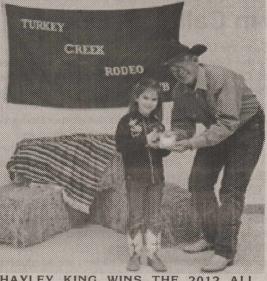

# Turkey Creek Rodeo Club awards banquet held in November 2012

The Turkey Creek Rodeo Club (TCRC) held it's annual awards banquet in November to close out the 2012 playday and rodeo season.

OSS

d in

ese

day