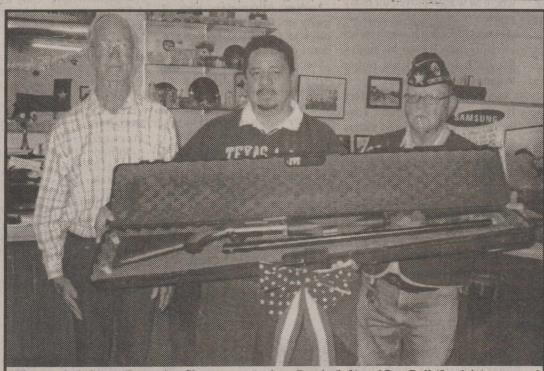

Winner of 12 Gauge Browning Shotgun — Audrey Purvis (left) and Ron Bell (far right) presented the rifle to Diego Valdez of Clyde. Proceeds from the fundraiser benefit programs at the Cross Plains American Legion Post #423.