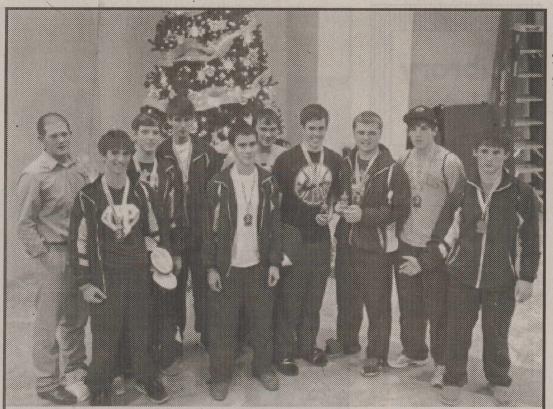

(Tax Not Included)

Come on by - 401 E. Ave. A & Hwy 36, Cross Plains (254)270-0040

Varsity Boys Pose with their Medals — The Varsity Boys basketball pose with their second place medals after the championship game in the Zephyr tournament. Team includes Tyler Henderson, (far right), Joe Holland, Blake Hutchins, Tristen Stephenson, Chris French, Colton McWilliams, Dakota Gilliam, Cutter Halsel, Josh Branch (not pictured) and Justin Willis. Coached by Dade

#### **Buffaloes Take 2nd Place in Zephyr Tournament**

The Cross Plains Buffaloes basketball team put together a good three day run in the Zephyr Tournament December 6th-8th. The Buffaloes played well enough to earn second place overall.

In game one, the Buffaloes faced 2A opponent Dublin. Cross Plains was able to lock down Dublin's sharp shooter with the help of junior Tristen Stephenson and senior Joe Holland, stepping up to defend him.

The rest of the Buffaloes played their part to lock down the rest of the team and came away with a 48-41 win to advance to the second round.

Dakota Gilliam and Joe Holland had a big game in the win, Gilliam netted 13 and Holland followed with 10. The win would set up a re-match versus #16 Zephyr, who defeated the Buffaloes just three days before by the score of 36-22.

The game was a battle between the two and it would take an extra period for the Buffaloes to Branch and Dakota Gilliam would net two buckets each during the extra period, to outscore Zephyr 8-1 to clinch the victory.

Gilliam was the point leader with 18 and Henderson would chip in 7 to lead the Buffaloes. Blake Hutchins and Dakota Gilliam combined to pull down 31 total rebounds. The tandem teamed up to score 25 points, 31 rebounds, 8 assist, 6 steals and 4 blocks to send the Buffaloes into the championship game to take on the Bangs Dragons.

The Saturday match up was not as nice to the Buffaloes, as they failed to control the ball and get quality shots as they fell in a defensive battle 42-31. Gilliam lead the Buffaloes in scoring for

Seniors named in Zephyr Tournament — Blake Hutchins, (left) down Zephyr, 41-34. Josh and Dakota Gilliam were named All-Tournament in the Zephyr Tournament. The Buffaloes lost in the championship game to

tournament with 8, and Henderson netted 5 to lead the

Dakota Gilliam averaged a double—double with points and rebounds in the three games averaging 14 points and 11 rebounds. He also averaged 2 blocks per game over the three day contest. His effort would land him All-Tournament honors alongside teammate Blake Hutchins. Hutchins averaged 5 point, 11 rebounds, 4 steals, 4 assist and 1.3 blocks.