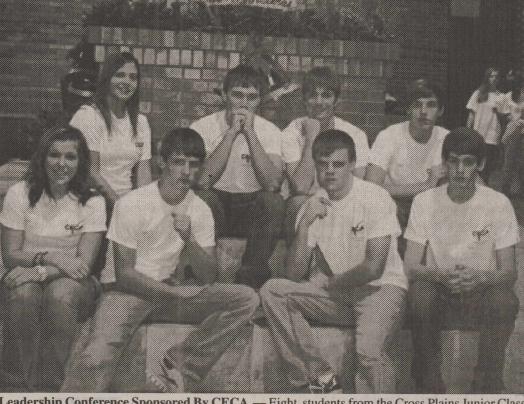

Gilliam 8, Halsel 2, Willis 4

Leadership Conference Sponsored By CECA — Eight students from the Cross Plains Junior Class attended a one day Leadership Conference sponsored by Comanche Electric Cooperative. The Cross Plains students joined 64 other students at the Myrtle Wilks Center in Cisco where they participated in leadership activities and planned a Community Action Project for their community. Students attending were — Top Row: Texas Sanders, Justin Willis, Colton McWilliams, Cutter Halsel; Bottom Row; Nicole Eisenbach, Tisten Stephenson, Michael Carpenter, Tyler Henderson. Contact these students to see how you can help with their project to improve your community.