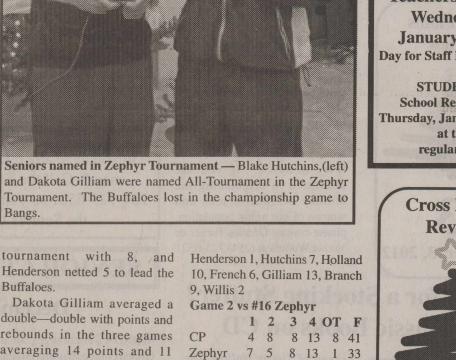

The Saturday match up was not as nice to the Buffaloes, as they failed to control the ball and get quality shots as they fell in a defensive battle 42-31. Gilliam lead the Buffaloes in scoring for

Seniors named in Zephyr Tournament — Blake Hutchins, (left) down Zephyr, 41-34. Josh and Dakota Gilliam were named All-Tournament in the Zephyr Tournament. The Buffaloes lost in the championship game to

tournament with 8, and Henderson netted 5 to lead the

Dakota Gilliam averaged a double—double with points and rebounds in the three games averaging 14 points and 11 rebounds. He also averaged 2 blocks per game over the three day contest. His effort would land him All-Tournament honors alongside teammate Blake Hutchins. Hutchins averaged 5 point, 11 rebounds, 4 steals, 4 assist and 1.3 blocks.