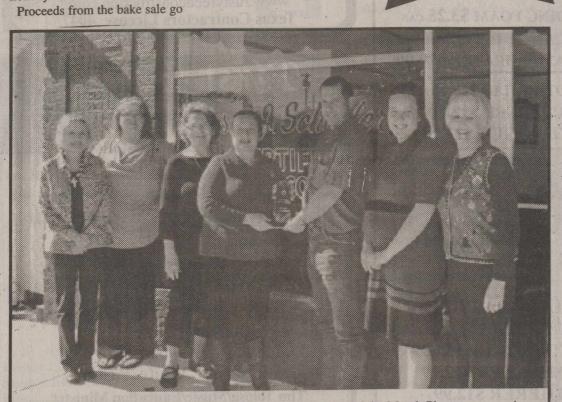

personal invitation to everyone to be presented to honor the Lord Avenue D, Cross Plains.

Plaque Presentation for Business of the Month —Business of the Month Plaque presentation to Susan J. Schaefer, CPA. Selected for the month of December. From left to right Lexia Bagley, Rickie Jo Potter Brown, Joyce Osteen, Susan J. Schaefer, Erik Woodard, Starla Neighbors, and Connie Kirkham.