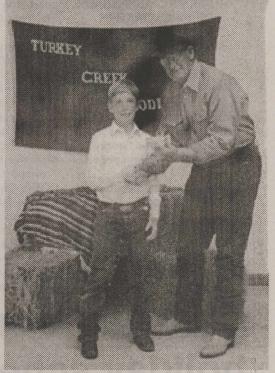

2012 MODEL YEAR CLEARANCE SALE-BRING IN THIS AD FOR SPECIAL PRICING!

TCRC OF CROSS PLAINS HOSTS 2012 AWARDS BANQUET—In this group picture are some of the playday riders. Front row left to right—Dyson Cole, Dillion Cole, Parker Williams, Hayden Cole, Tyan Yeary, Haylee King. Second row—Larmie Hodges, Cody McWillaims, Alaina Potter, Mckineze Williams, Trista Yeary, Lexi Thompson, Ines Foritzheim. Back row—Dobbs McWilliams, Gracie Cole, Mckineze Byrd, Hanna King, Shelby McWilliams, and Zack Thompson.

# Turkey Creek Rodeo Club awards banquet held in November 2012

The Turkey Creek Rodeo Club (TCRC) held it's annual awards banquet in November to close out the 2012 playday and rodeo season.

OSS

d in

ese

day