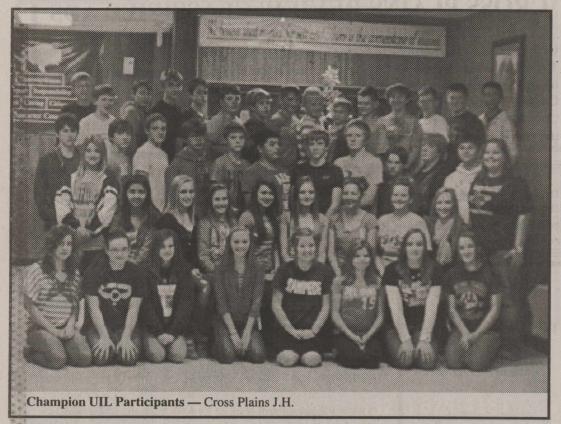

#### **Cross Plains Junior High UIL Academic Contest Results**

On Tuesday, December 4, 2012, Cross Plains 7th and 8th Graders went to Rising Star to compete in Academic UIL Contests. There were 38 students who competed and the lists of winning teams are below. Congratulations to the Cross Plains Junior High UIL Team for winning the UIL Academic Contest!

#### JH East Zone UIL **Academic Champions**

7th Grade Editorial Writing Coach Robin Porter

1st Place - Katy Jo Morgan 3rd Place - Larson Walker 6th Place - Kayla Stoudemire

8th Grade Editorial Writing Coach Robin Porter 1st Place - Loralei Woodard 4th Place - Tristan Hargrove