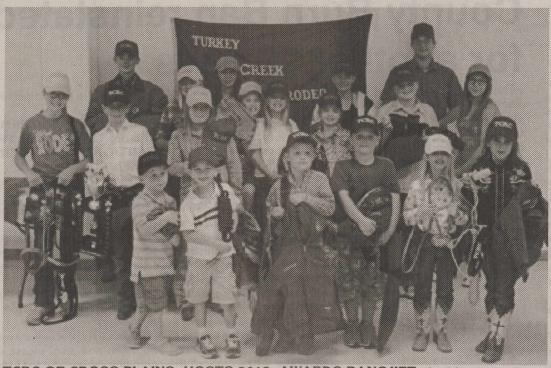

2012 MODEL YEAR CLEARANCE SALE-BRING IN THIS AD FOR SPECIAL PRICING!

TCRC OF CROSS PLAINS HOSTS 2012 AWARDS BANQUET—In this group picture are some of the playday riders. Front row left to right—Dyson Cole, Dillion Cole, Parker Williams, Hayden Cole, Tyan Yeary, Haylee King. Second row—Larmie Hodges, Cody McWillaims, Alaina Potter, Mckineze Williams, Trista Yeary, Lexi Thompson, Ines Foritzheim. Back row—Dobbs McWilliams, Gracie Cole, Mckineze Byrd, Hanna King, Shelby McWilliams, and Zack Thompson.

# Turkey Creek Rodeo Club awards banquet held in November 2012

The Turkey Creek Rodeo Club (TCRC) held it's annual awards banquet in November to close out the 2012 playday and rodeo season.

OSS

d in

ese

day