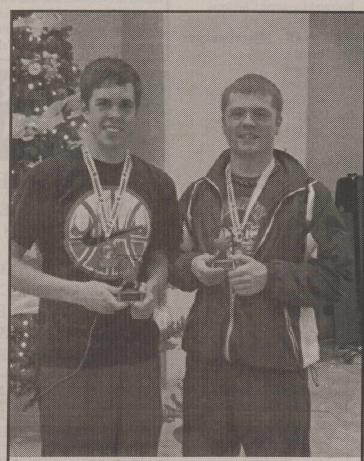

(Tax Not Included)

Come on by - 401 E. Ave. A & Hwy 36, Cross Plains (254)270-0040

Varsity Boys Pose with their Medals — The Varsity Boys basketball pose with their second place medals after the championship game in the Zephyr tournament. Team includes Tyler Henderson, (far right), Joe Holland, Blake Hutchins, Tristen Stephenson, Chris French, Colton McWilliams, Dakota Gilliam, Cutter Halsel, Josh Branch (not pictured) and Justin Willis. Coached by Dade