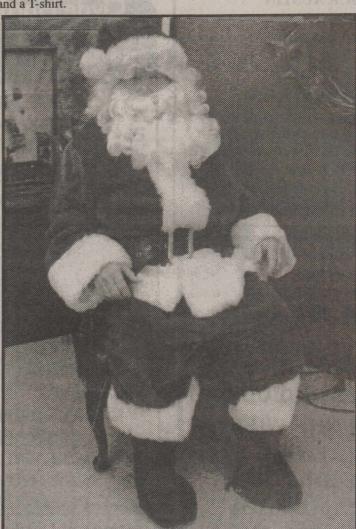

Santa Comes to Town — Children eagerly greeted Mr. Clause at the Kiwanis Stew Super. See additional photos page 11.

"What's Inside" Birthdays Burn Ban Classifieds

Presents:

Buffaloes/Zephyr Tournament 4 Cottonwood News Kirkham Open House School News Senior Citizens Obituaries Opera House Celebration **UIL Results** Wedding Announcement