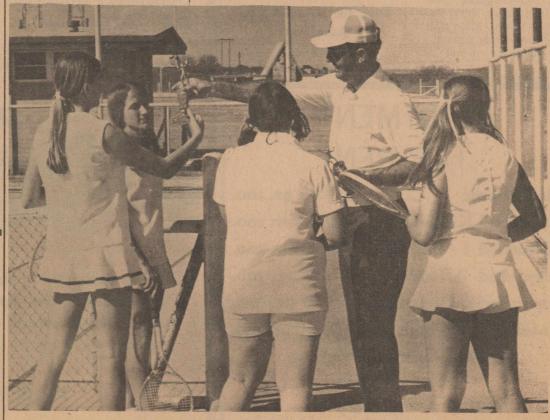

TENNIS CHAMPS - Stacy Dockery and Christy Davidson, left, receive the Girls' doubles tennis trophy from Coach Ted Cotton, after defeating Debbie Deaton, center, and Pat Sanker, right, in the tournament held here Saturday. It was all in the family, however, as both the champs and the runners-up were Ozona High School products. The tournament was held on the new courts at the football stadium and was the first tennis tournament for Ozona in many years. (Don Ingram Photo)