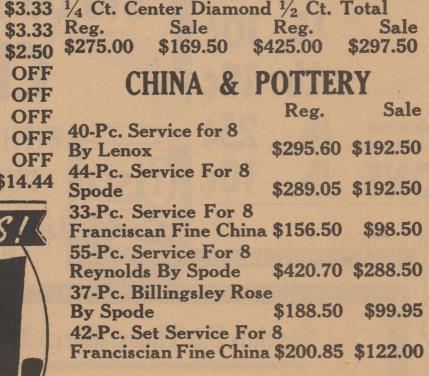

### **RINGS TO PLEASE**

14K W. Gold Lady's Cluster 3 Ct. Total Dia's. Reg. \$1195.00 Sale \$772.00 Man's W. Gold 2 Ct. Chatham Emerald & 7 Dia. \$1295.00 Sale 888.00 14K. Wh. Cluster 1 Ct. Total **Reg. \$595.00** Sale \$399.00 14 K. Wh. Princess Ring  $\frac{1}{2}$  Total Ct. Reg. \$350.00 Sale 199.00 13 Dia. Dinner Ring Gem Quality <sup>3</sup>/<sub>4</sub> Ct. Center Dia. 1995.00 Sale 1488.00 14K. Wh. Gold 9 Dia. Wedding Reg. \$149.50 Sale 88.88 Ring Man's 14K. Yellow <sup>3</sup>/<sub>4</sub> Ct. Cluster Reg. \$495.00 Sale 366.00 ENGAGEMENT WEDDING SET EMERALD-CUT \$189.50 Sale 122.88 WEDDING RING 7 Bagnettes & 7 Round Dias. \$295.00 Sale 188.00 **LCD** 14K Wh. Gold Engagement Ring Set 95 Ct. Center Dia. \$995.00 Sale 666.66 14K Wh. Gold Engagement Ring Set Sale \$48.88 **Reg. \$79.50** 14K Yellow Gold Engagement Ring Set 48 Pc. Set Esperanto Reg. \$64.50 82.50 14K Yellow Gold Dia. Tie Tack <sup>1</sup>/<sub>4</sub> Ct. Reg. \$79.50 Sale 57.50 14K. Gold Pendant 47 Ct. Diamond Sale Sale 376.50 Reg. \$475.00 \$8.88 14K Wh. Gold Diamond Earring \$7.88 Sale 198.50 .52 Total Reg. \$295.00 \$9.50 14K Yellow Gold Rose Pendant & \$5.55 Diamond Reg. \$49.50 Sale 33.33 \$10.95 Men's Yellow Gold Horseshoe Ring \$9.88 7 Diamonds Reg. \$164.95 Sale 98.88 Deep Silver Lifetime Guarantee \$4.88 Men's Yellow Fancy Lace Cluster \$4.44 7 Diamond <sup>1</sup>/<sub>2</sub> Ct. \$279.50 Sale 188.50