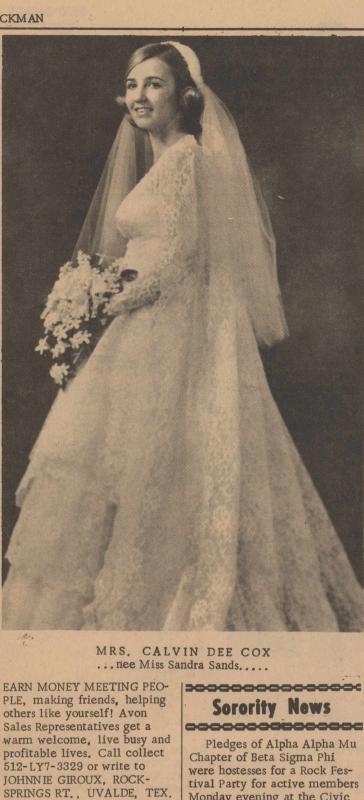

### Sandra Sands Mr. Cox Wed In

### **Midland Rites**

Miss Sandra Jolayne Sands became the bride of Calvin Dee Cox in a double-ring ceremony Feb. 25. at 7:30 p.m. in the Corinth Baptist Church in Midland.

Parents of the couple are Mr. and Mrs. L. B. Sands of Midland, formerly of Ozona, and Mr. and Mrs. O. D. Cox of Midland.

Rev. Curtis Hollis officiated and nuptial music was furnished by Miss LuAnn Orrell at the organ.

The bride, given in mar-riage by her father, wore a traditional wedding gown of white Chantilly lace. The molded figurine bodice was designed with a jeweled scalloped sabrina neckline and long tapered sleeves. The bouffant overskirt cascaded over three tiers of lace. A full chapel train of jeweled Chantilly lace cascaded from the shoulders. Her veil of silk illusion was held by a cap of jewelled satin. Her jewelry was a double