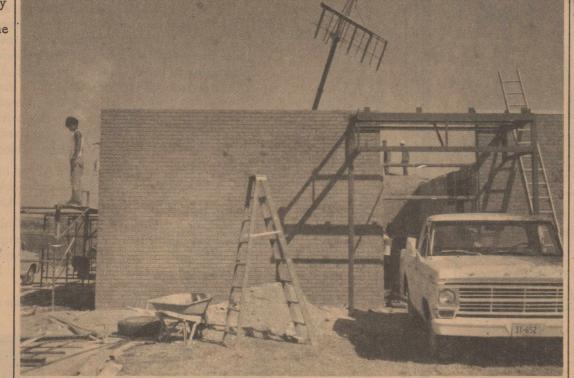

YOUTH CENTER EXPANDS -- After several days delay occasioned by a delay in shipment of bricks, the addition to the civic center youth recreation facility is proceeding rapidly . Brick layers have completed the outside walls of the 55 x 30 foot addition and the roof was going on early in the week. The crane in the rear is hoisting a section of material in the roofing. The additional party room is being added at a cost of \$27, 280. Bill Taylor of Ozona is the contractor.