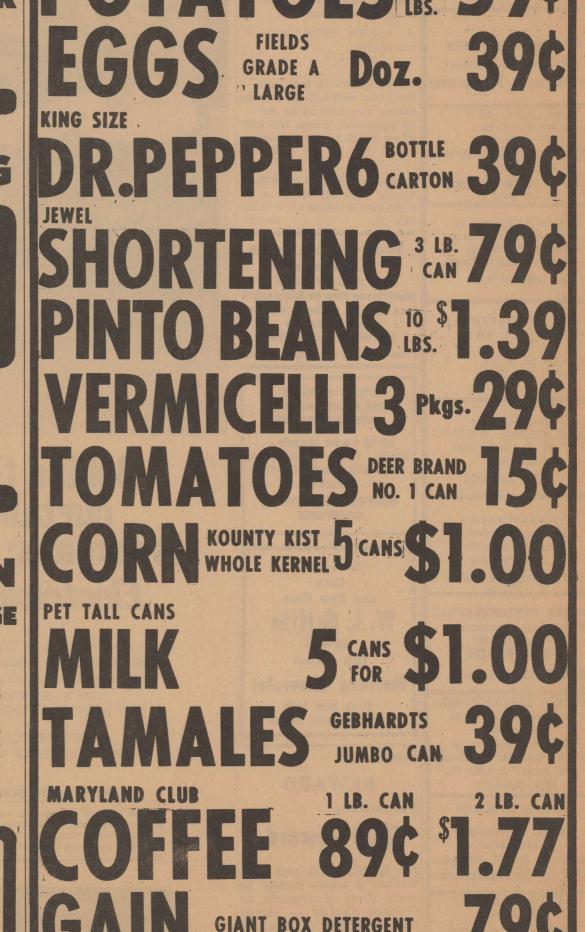

nd place. Sonora was third with 15.

finals McAlister of Sonora defeated Lafoon of Iraan 6-0, 6-3 in girls' singles while Dockery and Davidson stopped Deaton and Sanker 6-2, 6-0 in na,

singles over Ozona's Olson, and the doubles over Stuart and Turland of Ozona.

In individual action in the

In boys play Iraan won the

\$1.49



EW'72 DODG

more.

2 1 1 1 4 2

Polara is one of the roomiest cars this year. More important, it has "the ride with the quiet inside." When you want a car that really has it all — more room, more options, more value — go to Dodge Polara. See the "50% off" deal on "factory air" on specially equipped Polaras at the Dodge Boys. Package includes: • power front disc brakes • tinted glass • AM/FM radio • and more.



Stuart Motor Co

OZONA, TEXAS

**Eleventh Street** 





believe to be the best NATURAL product line available.

"THE STORE WITH A SMILE"