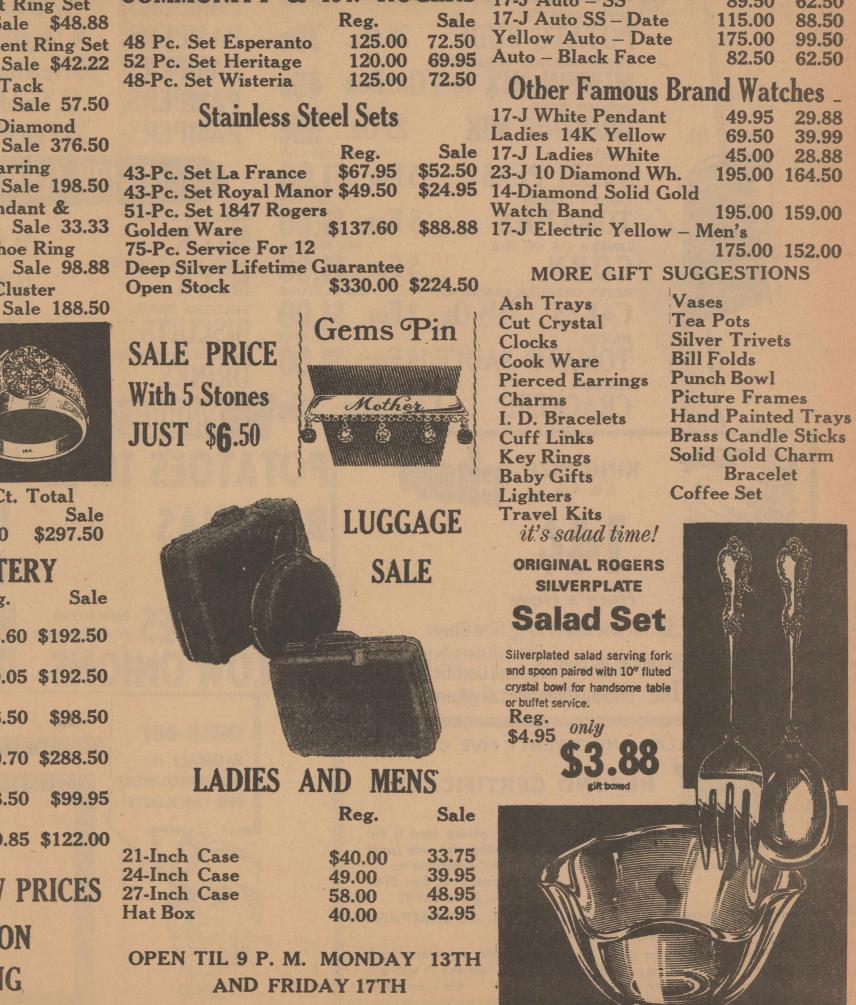

### **RINGS TO PLEASE**

14K W. Gold Lady's Cluster 3 Ct. Total Dia's. Reg. \$1195.00 Sale \$772.00 Man's W. Gold 2 Ct. Chatham Emerald & 7 Dia. \$1295.00 Sale 888.00 14K. Wh. Cluster 1 Ct. Total **Reg. \$595.00** Sale \$399.00 14 K. Wh. Princess Ring  $\frac{1}{2}$  Total Ct. Reg. \$350.00 Sale 199.00 13 Dia. Dinner Ring Gem Quality <sup>3</sup>/<sub>4</sub> Ct. Center Dia. 1995.00 Sale 1488.00 14K. Wh. Gold 9 Dia. Wedding Reg. \$149.50 Sale 88.88 Ring Man's 14K. Yellow <sup>3</sup>/<sub>4</sub> Ct. Cluster Reg. \$495.00 Sale 366.00 ENGAGEMENT WEDDING SET EMERALD-CUT \$189.50 Sale 122.88 WEDDING RING 7 Bagnettes & 7 Round Dias. \$295.00 Sale 188.00 **LCD** 14K Wh. Gold Engagement Ring Set 95 Ct. Center Dia. \$995.00 Sale 666.66 14K Wh. Gold Engagement Ring Set Sale \$48.88 **Reg. \$79.50** 14K Yellow Gold Engagement Ring Set 48 Pc. Set Esperanto Reg. \$64.50 82.50 14K Yellow Gold Dia. Tie Tack <sup>1</sup>/<sub>4</sub> Ct. Reg. \$79.50 Sale 57.50 14K. Gold Pendant 47 Ct. Diamond Sale Sale 376.50 Reg. \$475.00 \$8.88 14K Wh. Gold Diamond Earring \$7.88 Sale 198.50 .52 Total Reg. \$295.00 \$9.50 14K Yellow Gold Rose Pendant & \$5.55 Diamond Reg. \$49.50 Sale 33.33 \$10.95 Men's Yellow Gold Horseshoe Ring \$9.88 7 Diamonds Reg. \$164.95 Sale 98.88 Deep Silver Lifetime Guarantee \$4.88 Men's Yellow Fancy Lace Cluster \$4.44 7 Diamond <sup>1</sup>/<sub>2</sub> Ct. \$279.50 Sale 188.50