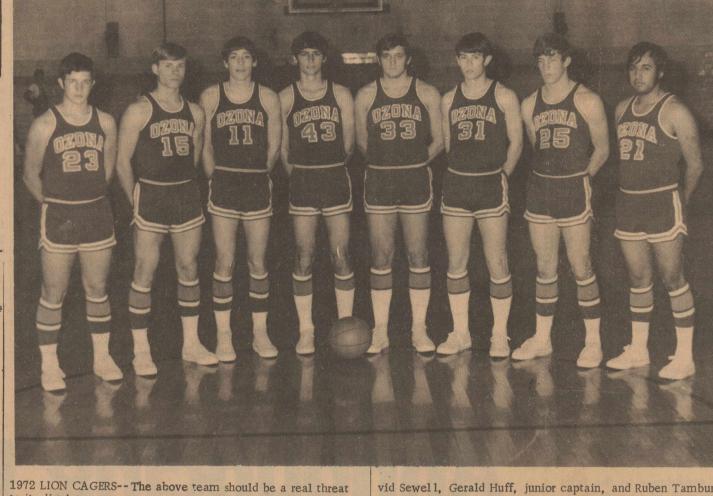

to its district opponents next season. All will return to the court next year save two members of the senior class. The boys are from left to right, Gary Whitley, Randy Crawford, Monty Pelto, senior captain; Rick Webster, Mike Jenkins, senior captain; Da-

not likely to be any change with Phase II.

SCHOOL 9:45 MORNING WORSHIP II AM REV. JOHN B. BERKLEY. PASTOR

Mrs. Boyd Clayton returned

for the operating year.

for the laboratory.

service, \$14, 679 dietary,

vid Sewell, Gerald Huff, junior captain, and Ruben Tambunga. The team had a disappointing season in district play this year against senior ball clubs, but ended the season with an overall 12-15 record.

## **To Stanton**

This year's Ozona Lion Cagers wound up the year last Friday night with a 1-9 District record and a 12-15 record for the year. The majority of the varsity came from the junior ranks, and will return as a

stronger team next year. Monty Pelto and Mike Jenkins will be lost to graduation. Jenkins was injured early in the season and was only able to play the last few games of the year.

The Lions lost their second district game with the Big Lake Angelo, formerly of Ozona, is Owls Tuesday night 57-47. Jenkins led the scoring for the Alpha sorority, and presided Lions with 20 points. Friday last week at the Texas State night the Lions bowed out to Council executive board meet-Stanton 60-54. Again Jenkins ing in Odessa. Mrs. Bledsoe is was high point man with 16, the daughter of Mrs. Monta while Ruben Tambunga hit for Mock of Ozona. 11