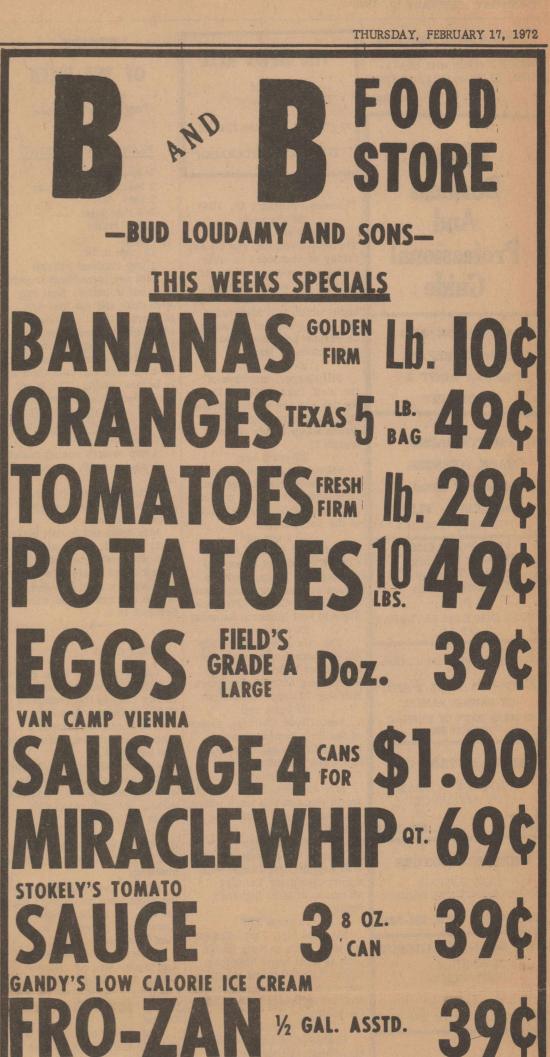

Contestants will be admitted to the auditorium at 12:30 p. m. and judging will begin at 1 o'clock. Each contestant will prepare a recipe and provide the place setting for that meal.

Trophies will be donated by Baker Jewelers, B & B Food Store, Ozona TV, Cisneros Grocery, El Sombrero Cafe, Meinecke Insurance, Brown Furniture Co., and Village