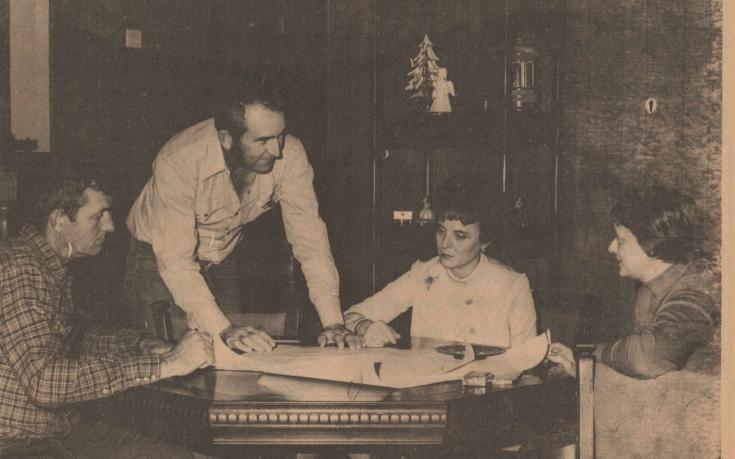

> Mr. and Mrs. Seahorn have daughter, Rebecca who is a junior in Ozona High School, and a son, Pon, an employee of the Sonora National Bank.

ATER" are Mr. and Mrs. Tom Mitchell, center, and Mr. and Mrs. Ed Collett. Construction got under way the first of this year The modern new concession stand will feature a variety of for the new drive-in movie theater which will be located about two miles north of Ozona on State Highway 163. The new facility will be one of the finest in this area of Texas and will feature family movies only. The foundation has been poured for the large building which will house the concession stand and an

PLANNING THE EARLY SPRING OPENING OF "THE BIG 'O' THE- auditorium with seating capacity of about 100. /Patrons will view the large outdoor screen from a completely paved parking area. goodies and will be equipped with the finest equipment available. Barring delay of equipment arrival or building construction, the theater will be open to the public early in the spring of this year Mrs. Collett will manage the facility. (Photo by David Wallace)