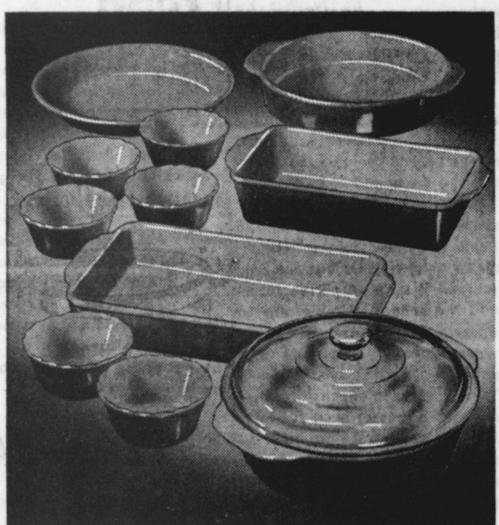

### 12-piece Ovenware Set

# yours for only

with 1 gal. or more of a Minnesota Paints product

Stop in today and get this beautiful, 12-piese copper-tint Ovenware set by Anchor Hocking for only \$2.35 and your purchase of one gallon or more of a Minnesota Paint product. This practical set includes: 1-9" Pie Plate; 1—8" Cake Pan (round); 1—1½ quart Casserole with Cover; 1—6½"x10½" Utility Baking Pan; 1—5" Deep Loaf Pan and 6—6-ounce Custard