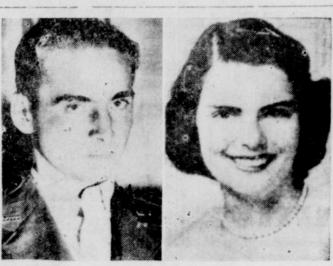

## **ECLRA** Meet Tonight At Eastland City Park

CONFESSES-Roy Roger Schinagle, left, Mayfield Height, Ohio, confessed to police Wednesday he was killer of mysterious "girl in red slippers" whose mutilated body was found near Upper Sandusky Sept. 18. The victim has been identified as Cynthia A. Pfeil, White Plains, N. Y., right.