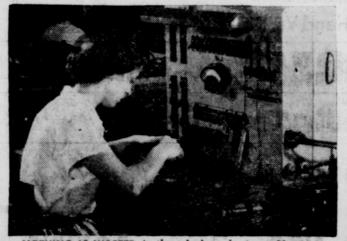

CONSULT THE CLASSIFIED

POLISH UN DELEGATE SEEKS U. S. ASYLUM - Dr. Marek Korowicz, left, who fled his post as first alternate and members of the Quarterback of the Polish delegation in the United Nations and who of the Polish delegation in the United Nations and who club to meet Monday night for the Polish delegation in the United Nations and who club to meet Monday night for the Polish delegation in the United Nations and who club to meet Monday night for the Polish delegation in the United Nations and who club to meet Monday night for the Polish delegation in the United Nations and who club to meet Monday night for the Polish delegation in the United Nations and who club to meet Monday night for the Polish delegation in the United Nations and who club to meet Monday night for the Polish delegation in the United Nations and who club to meet Monday night for the Polish delegation in the United Nations and who club to meet Monday night for the Polish delegation in the United Nations and who club to meet Monday night for the Polish delegation in the United Nations and who club to meet Monday night for the Polish delegation in the United Nations and who club to meet Monday night for the Polish delegation in the United Nations and who club to meet Monday night for the Polish delegation in the United Nations and who club to meet Monday night for the Polish delegation in the United Nations and who club to meet Monday night for the Polish delegation in the United Nations and the Polish delegation in the United Nations seeks asylum in the U.S. talks to former U.S. Ambassador Joseph C. Grew, center, and Stefan Korbonski, Polish underground leader during World War II, at offices of Radio 