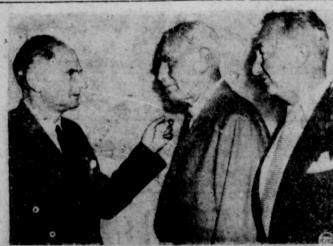

CONSULT THE CLASSIFIED

POLISH UN DELEGATE SEEKS U. S. ASYLUM - Dr. Marek Korowicz, left, who fled his post as first alternate and members of the Quarterback of the Polish delegation in the United Nations and who of the Polish delegation in the United Nations and who club to meet Monday night for the Polish delegation in the United Nations and who club to meet Monday night for the Polish delegation in the United Nations and who club to meet Monday night for the Polish delegation in the United Nations and who club to meet Monday night for the Polish delegation in the United Nations and who club to meet Monday night for the Polish delegation in the United Nations and who club to meet Monday night for the Polish delegation in the United Nations and who club to meet Monday night for the Polish delegation in the United Nations and who club to meet Monday night for the Polish delegation in the United Nations and who club to meet Monday night for the Polish delegation in the United Nations and who club to meet Monday night for the Polish delegation in the United Nations and who club to meet Monday night for the Polish delegation in the United Nations and who club to meet Monday night for the Polish delegation in the United Nations and who club to meet Monday night for the Polish delegation in the United Nations and who club to meet Monday night for the Polish delegation in the United Nations and who club to meet Monday night for the Polish delegation in the United Nations and the Polish delegation in the United Nations seeks asylum in the U.S. talks to former U.S. Ambassador Joseph C. Grew, center, and Stefan Korbonski, Polish underground leader during World War II, at offices of Radio 