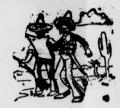

#### Homemade Weighing Bin Speeds Work

#### **Device Aids Automatic** Feed Handling Setup

Feed Handling Setup

It is an old saying that all farm equipment was first thought of by a farmer. Whether that saying holds at the certain that much of it did come into being as the result of ideas which some farmer had concerning the certain that much of it did come into being as the result of ideas which some farmer had concerning performance of his various chores. A pertinent example of this fact is shown in the accompanying illustration. It shows a homemade weighing bin, which was conceived by a Midwestern farmer for use with his automatic feed handling with his automatic feed handling and is fixed to the coding by a series of heavy springs and turnbuckles, one spring being located at each corner of the bin in the center of two turnbuckles. Tension on the springs moves a pointer across a scale at the bottom of the bin to indicate weight up to \$2.00 pounds.

In the control of the bin to indicate weight up to \$2.00 pounds. In the primits feed to spill out into a cart in desired quantities. The bin

built by Midwestern farmer. is placed below a chute leading from a two-ton mixer in the barn mow. The entire setup operates as follows: Whole grain is blown into an overhead bin, from which it flows into a blower-equipped hammermill blown back into the mixer and then mixer and mixer and grained rare operated by five-horsepower motors, whereas the whole grain is blown into the storage bin by tractor power.