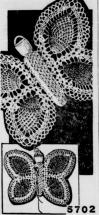

#### Crocheted Butterfly Pincushion

HERE'S the cleverest thing you

ever saw . . . a dainty butter-fly pincushion crocheted in the pineapple motif. The four 'cush-ions' are made in pink and blue cotton, the body is in yellow.