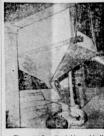

#### Homemade Weighing Bin Speeds Work

#### **Device Aids Automatic** Feed Handling Setup

Feed Handling Setup

It is an old saying that all farm equipment was first thought of by a farmer. Whether that saying holds at the certain that much of it did come into being as the result of ideas which some farmer had concerning the certain that much of it did come into being as the result of ideas which some farmer had concerning performance of his various chores. A pertinent example of this fact is shown in the accompanying illustration. It shows a homemade weighing bin, which was conceived by a Midwestern farmer for use with his automatic feed handling with his automatic feed handling and is fixed to the coding by a series of heavy springs and turnbuckles, one spring being located at each corner of the bin in the center of two turnbuckles. Tension on the springs moves a pointer across a scale at the bottom of the bin to indicate weight up to \$2.00 pounds.

In the control of the bin to indicate weight up to \$2.00 pounds. In the primits feed to spill out into a cart in desired quantities. The bin

built by Midwestern farmer. is placed below a chute leading from a two-ton mixer in the barn mow. The entire setup operates as follows: Whole grain is blown into an overhead bin, from which it flows into a blower-equipped hammermill blown back into the mixer and then mixer and mixer and grained rare operated by five-horsepower motors, whereas the whole grain is blown into the storage bin by tractor power.