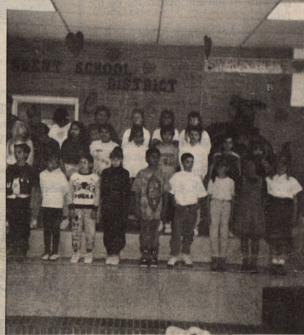

## **Local Dog Returns Home After Three Month Separation**

ticle appeared in Hays, Kansas daily newspaper, written by Alan Wilds about Plains' residents Helen and Murrell Thompson and their little dog,

Toto learned there's no place like home, but this time it was Krissee's

For Krissee, a seven-year-old Fox Terrier, going home took more than three months. She spent the last several weeks living in a graveyard, braving his leg, a friend from Nebraska made freezing temperatures and risking her life crossing busy streets.

rell and Helen Thompson of Plains, their friend their room at Days Inn. Texas, was reunited with her owners Thursday (Feb. 20).

"She is so excited to be here with us," said a smiling Helen as she held Krissee. "I just can't remember when she has been so excited."

her in a graveyard.

"People were telling us they could see her, but nobody could get close enough to catch her," Helen said. "I felt if I could get close enough to call her she would come running and she did."