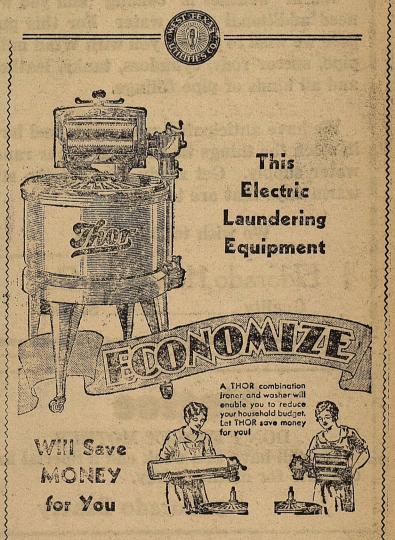

While in town Saturday, don't fail to visit our bargain counter where you will find all our Libby's products on sale.

100

Mayor Davis is at home again Illness in the Shannon Hospitar at San Angelo.

-In fact, the Electric Washer and Ironer will save enough to pay their entire coat in a very short time . . . and then go on saving you money year after year.

Clothes loundered this way last longer, look better, and are cleaner than when washed by old-fashioned methods. Statistics compiled by a leading woman's magazine prove that the Modern Electric Washer lengthens by three times the average life of garments and linens. Just think what the savings in this one factor alone will mean . . . besides the saving in cash, time and labor.

Ask for a complete demonstration of our Home Laundry Equipment. Prices and terms are sure to please you.

Do you know that your increased use of Electric T Service is billed on a surprisingly low rate schedule ... and adds only a small amount to your total bill?