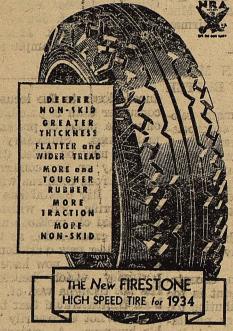

JEADERSHIP
The Ultimate Test of Leadership is Performance

FIRESTONE has maintained its leadership in tire levelopment by producing a new tire for 1934 with a wider read, flatter contour, deeper non-skid, greater thickness, and more and tougher rubber, which gives greater non-skid safety, more traction, greater blowout protection, and more han 50% longer non-skid mileage.

These achievements are made practical by the Firestone patented process of Gum-Dipping, providing greater adhesion between the plies of the high stretch cords and between the Gum-Dipped body of the tire and the tough, massive non-skid tread. It also provides greater strength, longer lexing life, and greater protection against blowouts.

| ing A                           | , eralbytha | and std   | alla eno | No. OF S |  |
|---------------------------------|-------------|-----------|----------|----------|--|
| السائلة ال                      | Fires       | stóne     |          | 7.00     |  |
| HIGH SPEED TYPE                 |             |           |          |          |  |
| SIZE                            | PRICE       | SIZE      | PRICE    | , de     |  |
| 4.50-20                         | \$7.85      | 5.50-19HD | \$14.45  | 施        |  |
| 4.50-21                         | 8.15        | 6.00-17HD | 15.10    |          |  |
| 4.75-19                         | 8.65        | 6.00-18HD | 15.55    |          |  |
| 5.25-18                         | 10.30       | 6.00-20HD |          |          |  |
| 5.50-17                         | 11.30       | 6.50-17HD |          | FE       |  |
| Other Sizes Proportionately Low |             |           |          |          |  |
| Liston to Laurence Tibbett on   |             |           |          |          |  |

Gum-Dipping made it possible for Firestone to design, develop and put on the market the first successful balloon tire in 1923. This tire was the pattern used by all others and completely revolutionized the tire industry and set new standards for the automobile industry.

Firestone also developed the first all-rubber non-skid tire, and has always been first to give motorists the benefits of new discoveries in non-skid design, providing more traction and greater non-skid safety.

For fourteen years leading race drivers have driven to victory on Firestone tires, built with Gum-Dipped high stretch cords. They have trusted their lives to Firestone Leadership—as they know that the patented Firestone construction features provide them with greater safety-longer mileage-and greater blowout protection.

Protect yourself and family by driving in today and replacing your smooth, thin, dangerous tires with the new Firestone High Speed Tires for 1934.

### MORE THAN 50% MORE NON-SKID MILEAGE

Firestone Tires are Track Tested on the greatest proving ground in the world — they have won this classic for fourteen consecutive

large fleet of Firestone test cars, day and night every day in the year, over all kinds of roads and highways.

See these new Firestone High Speed Tires made at the Firestone Factory and Exhibition Building at "A Century of Progress"-Opening May 26