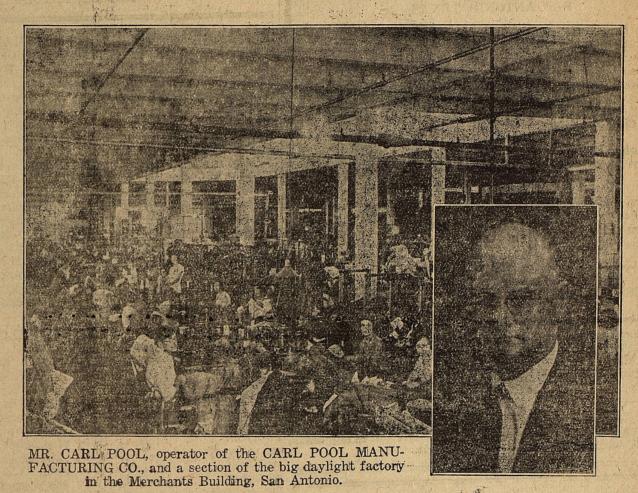

# Here's The Man Who Makes Them!

22 Years of Experience

In designing and manufacturing Work Clothing goes into every garment bearing the CARL POOL label. The name CARL POOL is the standard of comparison. . . Consumers recognize that name as a guarantee of quality fabrics, fine workmanship and correctly scaled sizes.

Made In SAN ANTONIO

CARL POOL

Sold and GUARANTEED only by us in Eldorado

Genuine CARL POOL Fast Color Pants are designed by the man whose name appears upon the label . . . . the originator of fast color fabrics in work clothing.

WHEN BETTER WORK CLOTHES AREMADE CARL POOL WILL MAKE THEM

Tested Fabrics